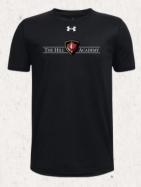

# KINDERGARTEN - GRADE 4 APPAREL GUIDE

Youth Team-Tech Tee \$35

Sizes: YS-YXL Colors: Black, Grey

Youth Team-Tech Long Sleeve \$45

Sizes: YS-YXL Colors: Black, Grey

Youth Team-Tech Polo \$40

Sizes: YS-YXL Colors: Black, Red